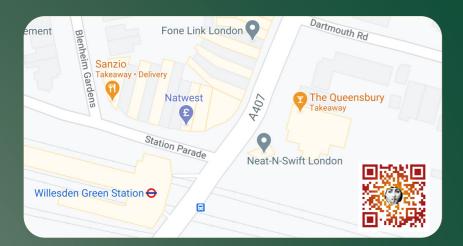

#### **Opening Hours**

Christmas Eve: 11:30am - Till late Christmas Day: 12pm - 2:30pm (Kitchen Closed) Boxing Day: 12pm - Till Late New Years Eve: 11:30am - Till Late New Years Day: 12pm - Till Late

Scan the QR code to plan your journey to 110a Walm Lane, Willesden Green, London NW2 4RS